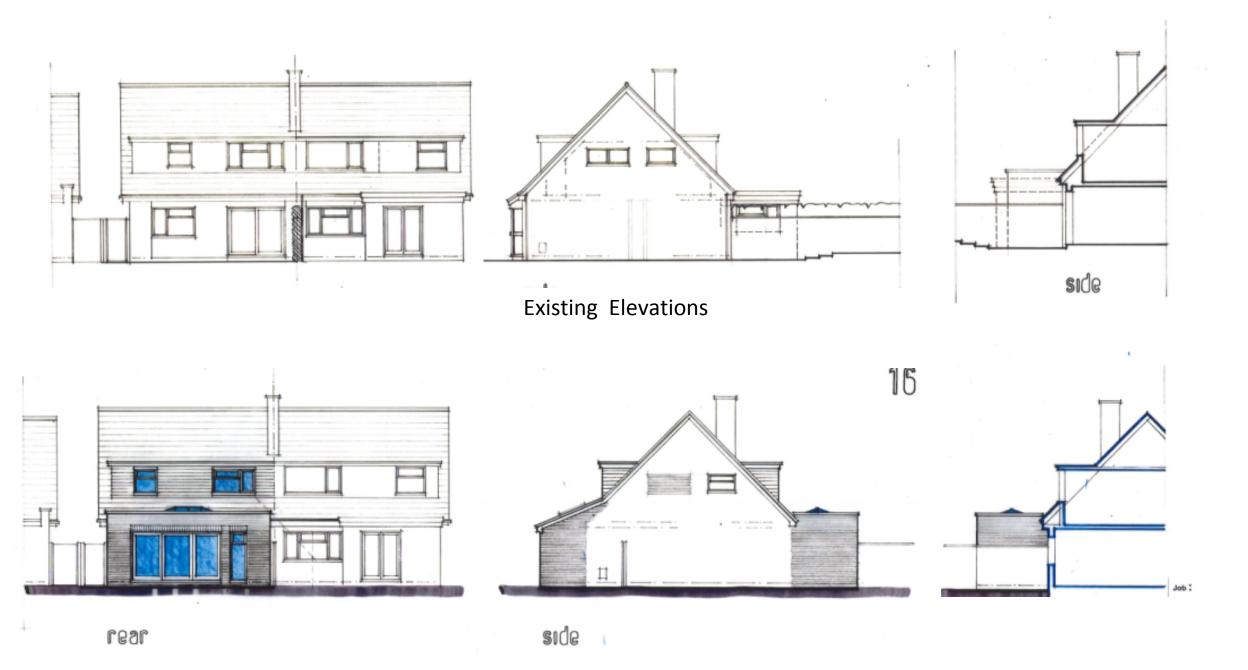

#### **Development:**

Erection of a single storey rear extension. An extension to front dormer window and a single storey front extension, including an entrance porch. (Retrospective)

The application is at planning committee at the request of Councillor Baker who wishes members to consider the impact of the development on neighbouring amenity.

Site Location Plan

**Proposed Elevations** 

Approved Rear Elevation

As built Rear Elevation

Site Photos