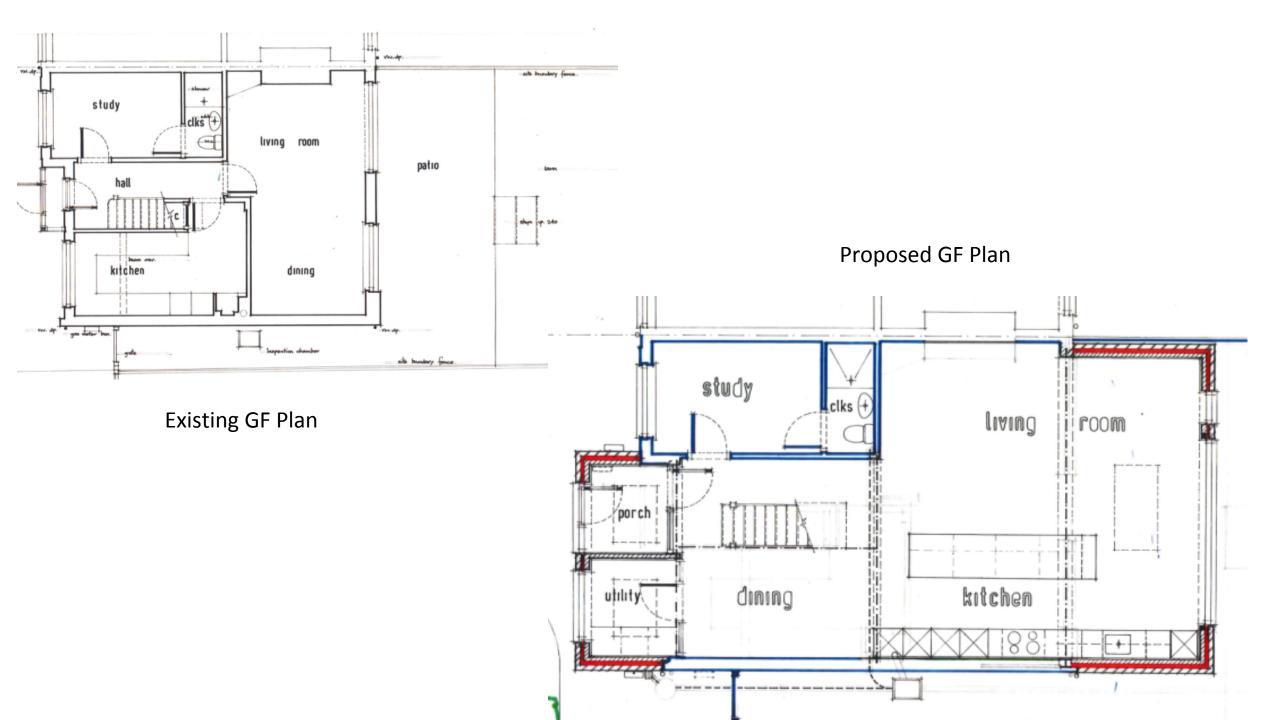

#### **Development:**

Erection of a single storey rear extension. An extension to front dormer window and a single storey front extension, including an entrance porch. (Retrospective)

The application is at planning committee at the request of Councillor Baker who wishes members to consider the impact of the development on neighbouring amenity.

Site Location Plan

**Proposed Elevations** 

Approved Rear Elevation

As built Rear Elevation

Site Photos